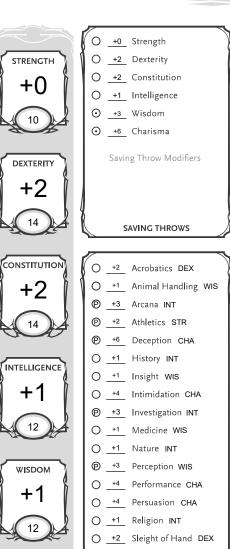

- \* Ability Score Increase
- increase Charisma by 2
- increase two different ability scores by 1 (took DX & CON)
- \* Chille
- gain proficiency in two skills of your choice (took ATHLETICS & PERCEPTION)

ASI at 4th level: +2 charisma

=== SPY BACKROUND ===

Class Proficiencies:

- 2 skills, DECEPTION & STEALTH
- CARD GAMES (especially baccarat)
- THIEVE'S TOOLS

SPECIALITY -- HIRED KILLER

Contact is "Q"