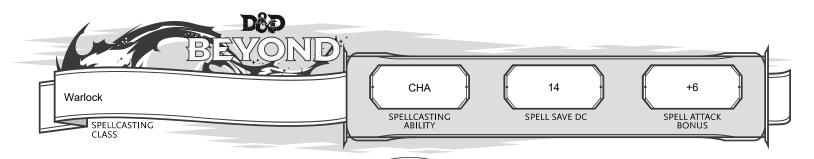

You have struck a bargain with an otherworldly being. | The Celestial (entity known as "M")

\* Pact Magic • PHB 107

You can cast known warlock spells using CHA as your spellcasting modifier (Spell DC 14, Spell Attack +6). You can use an arcane focus as a spellcasting focus.