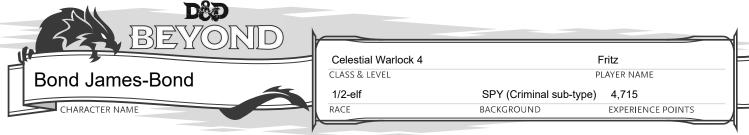

+4 Stealth DEX

+1 Survival WIS

P +4

THIEVE'S TOOLS (DEX)

**SKILLS** 

CHARISMA

| NAME                      | HIT   | DAMAGE/TYPE     | NOTES                        |  |  |  |  |
|---------------------------|-------|-----------------|------------------------------|--|--|--|--|
| Eldritch Blast            | +6    | 1d10+4 force    | V/S                          |  |  |  |  |
| (E.B. with HEX)           | +6    | (1d10 + d6 + 4) | (force plus necrotic damage) |  |  |  |  |
| Sacred Flame              | DEX14 | 1d8 radiant     | V/S                          |  |  |  |  |
| dagger                    | +4    | 1d4+2 piercing  |                              |  |  |  |  |
|                           |       |                 |                              |  |  |  |  |
| Hellish Rebuke            | DEX14 | 3d10 fire       | as a reaction                |  |  |  |  |
| WEAPON ATTACKS & CANTRIPS |       |                 |                              |  |  |  |  |

- \* Ability Score Increase
- increase Charisma by 2
- increase two different ability scores by 1 (took DX & CON)
- \* Chille
- gain proficiency in two skills of your choice (took ATHLETICS & PERCEPTION)